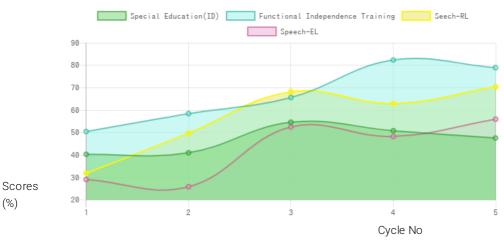

## Note: Variations in therapy outcome are due to several factors including the health of the child at the time of evaluation

| Evaluation No | Special Education(ID)<br>Score % - Month - Year | Speech<br>RL% - EL% - Month - Year | Functional Independence Training<br>Score % - Month - Year |
|---------------|-------------------------------------------------|------------------------------------|------------------------------------------------------------|
| 1             | 40.51% - July - 2018                            | 32.00% - 29.25% - July - 2018      | 50.71% - July - 2018                                       |
| 2             | 41.2% - February - 2019                         | 50.00% - 26.00% - February - 2019  | 58.71% - January - 2019                                    |
| 3             | 54.87% - August - 2019                          | 68.50% - 52.75% - August - 2019    | 65.95% - July - 2019                                       |
| 4             | 51.11% - March - 2020                           | 63.25% - 48.50% - March - 2020     | 82.74% - June - 2020                                       |
| 5             | 47.8% - December - 2020                         | 70.75% - 56.25% - December - 2020  | 79.29% - December - 2020                                   |

### Progress Report Graph

Information:- CP - Cerebral Palsy; SB - Spina bifida; MD - Muscular Dystrophy; CTEV - Clubfoot; ID - Intellectual Disability; CP, MD - Cerebral Palsy/Multiple Disabilities; LV - Low Vision; TB - Total Blind; ADHD - Attention Deficit Hyperactive Disorder; DB - Deaf Blind; RL - Receptive language; EL - Expressive language;